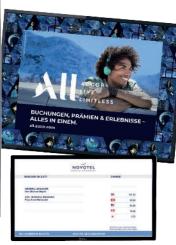

# Uniguest Hub Digital Signage.

All management and customization of the guest experience is facilitated through an intuitive and powerful web-based content management system.

Technical staff can manage the signage hardware remotely, including rotation, reboot, power and volume.

Uniguest Hub Digital Signage is the first cloud-based signage platform designed exclusively for the hospitality sector and it shows. The platform is provisioned 100% from the Amazon Web Services (AWS) cloud and all hosting fees are covered in the recurring license.

#### **Key Features**

Accor branding

Philips, LG & Samsung SOC

100% cloud based

Interface with OPERA S&C

Web based CMS

Simple scheduling of content

Automated wayfinding

Live weather, newsfeeds, & flight info

STB for legacy screens

PHILIPS SAMSUNG Microsoft 365