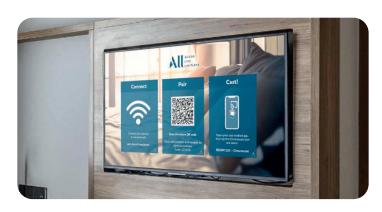

### **Uniguest Hub** Casting.

Uniquest Hub Casting is your one-stop solution for guest content casting that gives a true 'at home' experience.

Meet your guests' expectations with the new 'must have' offering. Easy management and customization of the casting experience via a simple web-based configuration tool.

Industry standard cast solution deployed in over 150,000 rooms. Technical staff are able to manage the Chromecast hardware remotely, including Wi-Fi strength monitoring, naming and connectivity status.

### **Key Features**

Access through Hub Interactive TV

🙀 iOS or Android compatible

Simple QR code authentication

Front desk support tools

Automated disconnect at check-out

Supports Google Cast certified integrated Casting (LG, Samsung, and Philips)