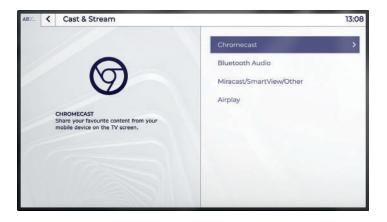

### **Uniguest Hub** Casting.

Uniquest Hub Casting is your one-stop solution for guest content casting that gives a true 'at home' experience.

Meet your guests' expectations with the new 'must have' offering. Easy management and customization of the casting experience via a simple web-based configuration tool.

Industry standard cast solution deployed in over 150,000 rooms. Technical staff are able to manage the Chromecast hardware remotely, including Wi-Fi strength monitoring, naming and connectivity status.

### **Key Features**

Access through Hub Interactive TV

🙀 iOS or Android compatible

Simple QR code authentication

Front desk support tools

Automated disconnect at check-out

Supports Google Cast certified integrated Casting (LG, Samsung, and Philips)