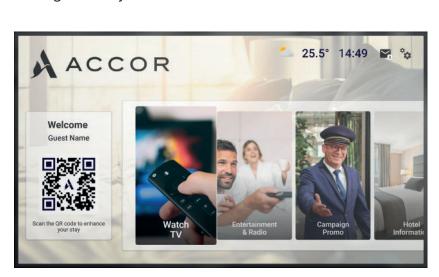

# **Uniguest Hub Interactive TV.**

Designed for the Accor brands, compatible with Samsung, LG and Philips smart TVs for a smooth experience. Uniquest Hub Interactive TV allows hotels to easily manage the inroom guest TV content.

All management and customization of the guest experience is facilitated through an intuitive and powerful web-based content management system.

**Compatible with:** 

#### **Key Features**

Accor branding

Information pages

Maintenance & management

Channel management

Native TV applications

Wake up

>>> Weather

Web radio

Power-on message

PMS connectivity

Guest messaging

View bill

Express checkout

News

Welcome service